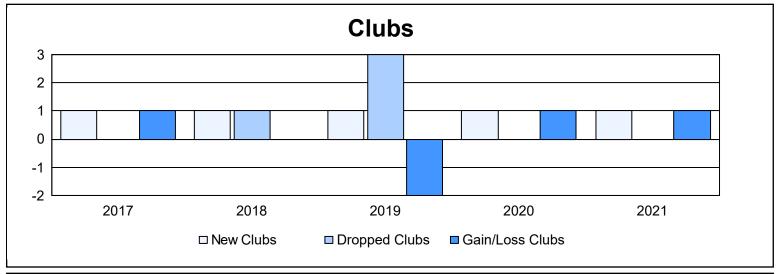

District U 2 As of June 2021 Cumulative

| Year      | New<br>Clubs | Dropped<br>Clubs | Gain/<br>Loss<br>Clubs | New<br>Members | Charter<br>Members | Reinstate<br>Members | Transfer<br>Members | Total<br>Member<br>Added | Total<br>Members<br>Dropped | Gain/<br>Loss<br>Members |
|-----------|--------------|------------------|------------------------|----------------|--------------------|----------------------|---------------------|--------------------------|-----------------------------|--------------------------|
| 2016-2017 | 1            | 0                | 1                      | 129            | 22                 | 3                    | 6                   | 160                      | 120                         | 40                       |
| 2017-2018 | 1            | 1                | 0                      | 119            | 21                 | 9                    | 4                   | 153                      | 243                         | -90                      |
| 2018-2019 | 1            | 3                | -2                     | 117            | 22                 | 5                    | 11                  | 155                      | 124                         | 31                       |
| 2019-2020 | 1            | 0                | 1                      | 89             | 22                 | 29                   | 3                   | 143                      | 156                         | -13                      |
| 2020-2021 | 1            | 0                | 1                      | 64             | 20                 | 3                    | 2                   | 89                       | 129                         | -40                      |
| Average   | 1            | 1                | 0                      | 104            | 21                 | 10                   | 5                   | 140                      | 154                         | -14                      |