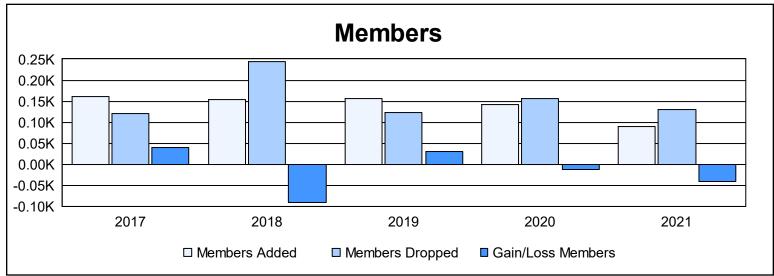

District U 2 As of June 2021 Cumulative

| Year      | New<br>Clubs | Dropped<br>Clubs | Gain/<br>Loss<br>Clubs | New<br>Members | Charter<br>Members | Reinstate<br>Members | Transfer<br>Members | Total<br>Member<br>Added | Total<br>Members<br>Dropped | Gain/<br>Loss<br>Members |
|-----------|--------------|------------------|------------------------|----------------|--------------------|----------------------|---------------------|--------------------------|-----------------------------|--------------------------|
| 2016-2017 | 1            | 0                | 1                      | 129            | 22                 | 3                    | 6                   | 160                      | 120                         | 40                       |
| 2017-2018 | 1            | 1                | 0                      | 119            | 21                 | 9                    | 4                   | 153                      | 243                         | -90                      |
| 2018-2019 | 1            | 3                | -2                     | 117            | 22                 | 5                    | 11                  | 155                      | 124                         | 31                       |
| 2019-2020 | 1            | 0                | 1                      | 89             | 22                 | 29                   | 3                   | 143                      | 156                         | -13                      |
| 2020-2021 | 1            | 0                | 1                      | 64             | 20                 | 3                    | 2                   | 89                       | 129                         | -40                      |
| Average   | 1            | 1                | 0                      | 104            | 21                 | 10                   | 5                   | 140                      | 154                         | -14                      |